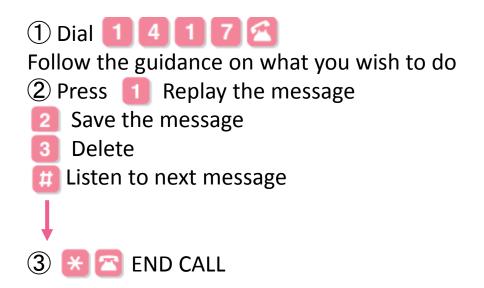

## How to Set Voicemail to English

Cellular Telephone

- To change the voice guidance language, please dial 14582. You will hear the Japanese voice guidance for the next step.
- 2 Please press 1 for outbound call settings. You will hear the Japanese voice guidance for the next step.
- ③ Please press 2 for English voice guidance. You will hear the Japanese voice guidance for the next step.
- 4 Please press 
  for confirmation.
- **(5)** Your default voice guidance is now set to English.

Please press 🔀 to continue to inbound call settings, 🕮 to finish setting up.

\*You are able to operate in the middle of the Japanese voice guidance.

## How to Save, Replay and Delete Voicemail Cellular Telephone